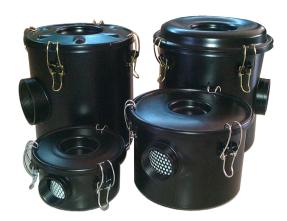

#### F-series vacuum filter

It is widely used in vacuum systems for industrial applications.

Effectively prevent solid particles or dust from being sucked into the vacuum pump or system. Reduce pump wear, improve the reliability of pump operation, extend the service life of the pump, components that can effectively protect the vacuum system (such as vacuum valves, vacuum gauges, etc.)

#### Structural Features:

All steel structure, strong and durable, suitable for large load requirements of industrial use.

Seamless stretching metal shell, with copper welding, high air tightness and large scale space, easy to clean, simple and quick to replace the filter element.

The import and export are connected with thread, and can be equipped with special pipe orifice according to customer requirements.