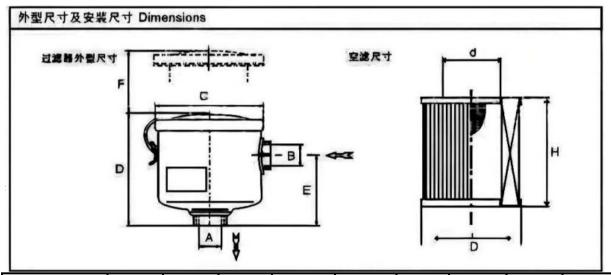

| part number                                          | F002 | F002-1 | F004   | F003    | F003-1 | 006 | F006-1 | F007 | F008 |
|------------------------------------------------------|------|--------|--------|---------|--------|-----|--------|------|------|
| rated flow                                           | 32   | 42     | 100    | 120     | 150    | 300 | 360    | 380  | 800  |
| •A (Inch)                                            | G1/2 | G3/4   | G1 1/4 | G 1 1/4 | G1 1/2 | G2  | G2 1/2 | G3   | G4   |
| •B (Inch)                                            | G1/2 | G3/4   | G1 1/4 | G 1 1/4 | G1 1/2 | G2  | G2 1/2 | G3   | G4   |
| C (mm)                                               | 101  | 101    | 146    | 185     | 185    | 222 | 222    | 222  | 350  |
| D (mm)                                               | 90   | 90     | 110    | 170     | 170    | 258 | 258    | 258  | 370  |
| E (mm)                                               | 53   | 53     | 70     | 115     | 115    | 125 | 125    | 125  | 135  |
| F(mm)                                                | 70   | 70     | 75     | 130     | 130    | 240 | 240    | 240  | 170  |
| weight(KG)                                           | 1    | 1      | 1.4    | 2.3     | 2.3    | 6.9 | 6.9    | 6.9  | 15   |
| Dimension A.B is pipe thread G. NP in USA. BSP in UK |      |        |        |         |        |     |        |      |      |

| Dimension A.B is pipe thread G. NP in USA. BSP in UK |       |       |       |       |       |       |       |       |       |  |
|------------------------------------------------------|-------|-------|-------|-------|-------|-------|-------|-------|-------|--|
| Filter consumables                                   | FE002 | FE002 | FE004 | FE003 | FE003 | FE006 | FE006 | FE007 | FE008 |  |
| external diameter<br>D (mm)                          | 65    | 65    | 98    | 128   | 128   | 150   | 150   | 150   | 270   |  |
| inner diameter<br>d(mm)                              | 38    | 38    | 60    | 64    | 64    | 88    | 88    | 88    | 170   |  |
| height H (mm)                                        | 69    | 69    | 70    | 125   | 125   | 222   | 222   | 222   | 365   |  |